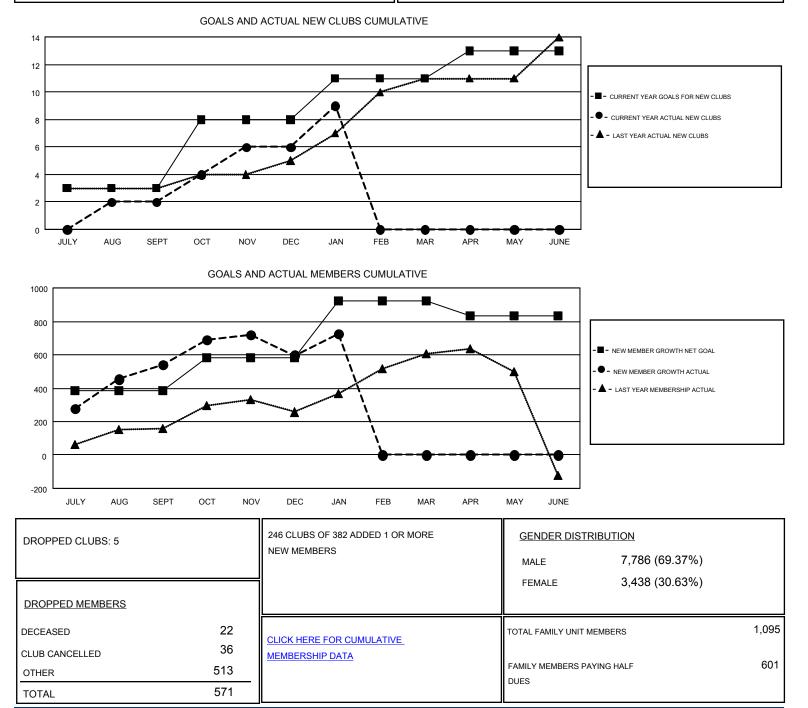

## GMT: DATUK NAGARATNAM

GMT CA 5

| Clubs                 |               |           |               | Members               |                                                                |                                                              |                                                    |
|-----------------------|---------------|-----------|---------------|-----------------------|----------------------------------------------------------------|--------------------------------------------------------------|----------------------------------------------------|
| RESULTS FOR 2016-2017 |               |           |               | RESULTS FOR 2016-2017 |                                                                |                                                              |                                                    |
| QUARTER               | NEW CLUB GOAL | NEW CLUBS | DROPPED CLUBS | QUARTER               | NEW MEMBER GROWTH<br>NET GOAL (not reinstated<br>or transfers) | NEW MEMBER<br>GROWTH ACTUAL (not<br>reinstated or transfers) | DROPPED<br>MEMBERS ACTUAL<br>(including transfers) |
| JULY/AUG/SEPT         | 3             | 2         | 1             | JULY/AUG/SEPT         | 385                                                            | 759                                                          | 221                                                |
| OCT/NOV/DEC           | 5             | 4         | 4             | OCT/NOV/DEC           | 198                                                            | 353                                                          | 294                                                |
| JAN/FEB/MAR           | 3             | 3         | 0             | JAN/FEB/MAR           | 340                                                            | 188                                                          | 57                                                 |
| APR/MAY/JUNE          | 2             | 0         | 0             | APR/MAY/JUNE          | -90                                                            | 0                                                            | 0                                                  |